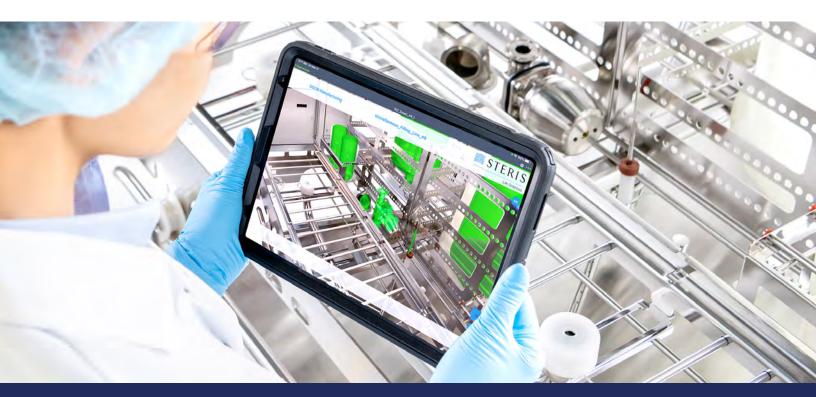

# Smart AR Loading Technology for Reliance Washers Augmented Reality for Accurate Washer Loading

Eliminate item misplacement and improper loading technique in Reliance PG automated parts washers with the easy-to-use Smart AR loading system.

The app runs on a supplied iPad Pro and leverages Augmented Reality (AR) to guide operators in the loading of STERIS Reliance PG washer racks. It makes parts placement easy and consistent, reduces errors, lowers training requirements and improves productivity.

## **Guaranteed Performance**

The Smart AR enables consistently accurate parts placement.