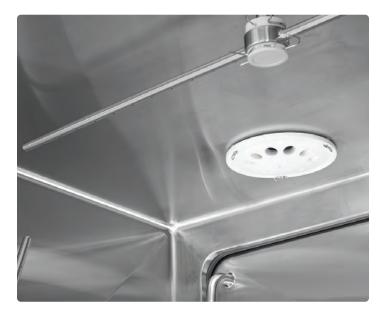

# **Uncompromised Cleaning Performance**

Monitors chamber spray arm rotation to help ensure all external surfaces of the load items are exposed to the cleaning process

Monitors Total Organic Carbon (TOC) in final rinse water to help ensure expected cleaning and rinsing results are consistently achieved