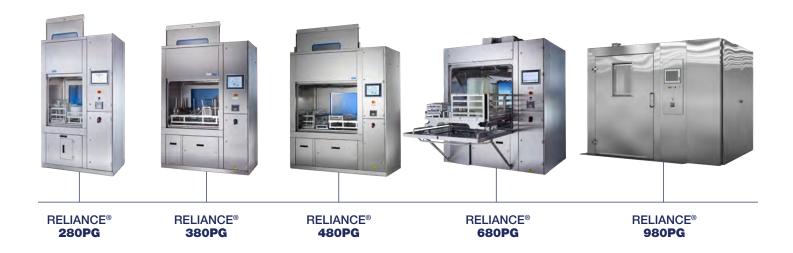

conscientious dedication to green, eco-friendly solutions. The new PG series Pharmaceutical Grade Washer was designed to minimize water and utility consumption. Reduced water consumption is achieved to by cooling effluent using a closed-loop chilled water system.





Optional Process Monitoring Package allows users to easily monitor critical parameters such as pump pressure, detergent concentration and final rinse conductivity.

# **Uncompromised Cleaning Performance**



Monitors chamber spray arm rotation to help ensure all external surfaces of the load items are exposed to the cleaning process



Monitors Total Organic Carbon (TOC) in final rinse water to help ensure expected cleaning and rinsing results are consistently achieved

# **Washers**

Various Sizes For Various Applications



## **Accessories**

Various Accessories For Various Applications



Valves, Reducers



Process Vessels



Part Washing Accessory



Accessory For Filter Housing

STERIS's process and research solutions encompass far more than equipment alone. Our automated systems are enhanced by a host of accessories to adapt them for a variety of pharmaceutical or laboratory applications.

In addition, dosing and delivery systems are incorporated to assure the most efficient and effective use of our precisely formulated cleaning chemistries. Every system is backed by service support from an unmatched direct force of over 900 professional technicians worldwide. From facility planning through installation, validation support and ongoing operational support, STERIS stays with Customers throughout their p