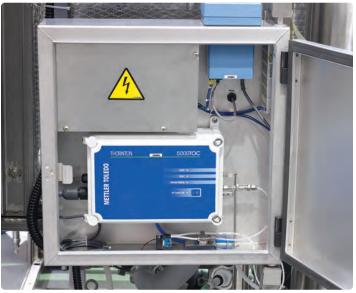

# **Uncompromised Cleaning Performance**

Monitors chamber spray arm rotation to help ensure all external surfaces of the load items are exposed to the cleaning process

Monitors Total Organic Carbon (TOC) in final rinse water to help ensure expected cleaning and rinsing results are consistently achieved