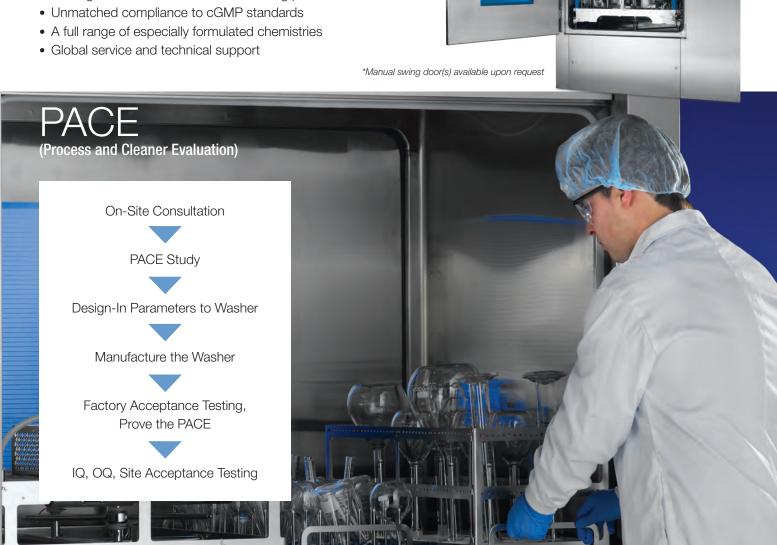

### **Unmatched Compliance**

Increasingly stringent regulatory standards require industry expertise and attention to details. The new PG series Pharmaceutical Grade Washer was designed with such features in mind:

Meets BPE 2016 requirements with 2% slope for all piping and flat surfaces, as well as maximum 3D dead legs with the majority at 2D

Designed with large chamber corner radius